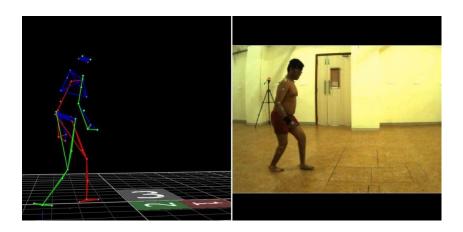

# **3D GAIT ANALYSIS**

## 3D Gait analysis

Venue: MGM Centre of Human Movement Science

MGM Super Specialty Hospital,

Sector 30A, Plot 46, Vashi, Navi Mumbai

### **Objectives**

- ✓ Basics of Gait analysis- 2D & 3D
- ✓ 3D gait analysis in neuro-musculoskeletal conditions
- ✓ Hands-on practice of 2D analysis.
- ✓ Live Demonstration of 3D gait analysis
- ✓ 3D gait analysis of common pathological gaits